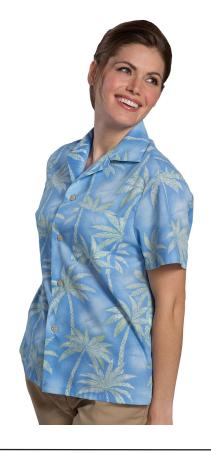

## PALM PRINT CAMP SHIRT #1034

- 55% Cotton/45% Polyester; 3.0 oz. wt.
- Traditional camp collar
- Natural buttons on placket
- Left chest pocket
- Straight bottom hem with side vents
- Straight back yoke seam
- Machine washable
- Unisex sizes: XXS 6XL