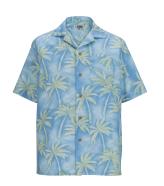

## PALM PRINT CAMP SHIRT #1034

- 55% Cotton/45% Polyester; 3.0 oz. wt.
- Traditional camp collar
- Natural buttons on placket
- Left chest pocket
- Straight bottom hem with side vents
- Straight back yoke seam
- Machine washable
- Unisex sizes: XXS 6XL